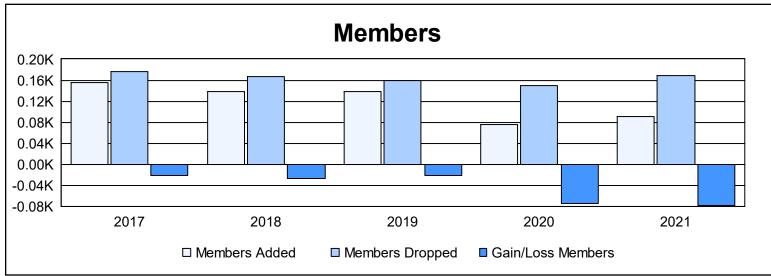

District 201T1 As of June 2021 Cumulative

| Year      | New<br>Clubs | Dropped<br>Clubs | Gain/<br>Loss<br>Clubs | New<br>Members | Charter<br>Members | Reinstate<br>Members | Transfer<br>Members | Total<br>Member<br>Added | Total<br>Members<br>Dropped | Gain/<br>Loss<br>Members |
|-----------|--------------|------------------|------------------------|----------------|--------------------|----------------------|---------------------|--------------------------|-----------------------------|--------------------------|
| 2016-2017 | 0            | 0                | 0                      | 141            | 2                  | 4                    | 8                   | 155                      | 177                         | -22                      |
| 2017-2018 | 0            | 1                | -1                     | 122            | 1                  | 5                    | 11                  | 139                      | 167                         | -28                      |
| 2018-2019 | 0            | 0                | 0                      | 119            | 0                  | 8                    | 12                  | 139                      | 160                         | -21                      |
| 2019-2020 | 0            | 1                | -1                     | 69             | 1                  | 3                    | 3                   | 76                       | 150                         | -74                      |
| 2020-2021 | 0            | 0                | 0                      | 74             | 0                  | 6                    | 10                  | 90                       | 168                         | -78                      |
| Average   | 0            | 0                | 0                      | 105            | 1                  | 5                    | 9                   | 120                      | 164                         | -45                      |